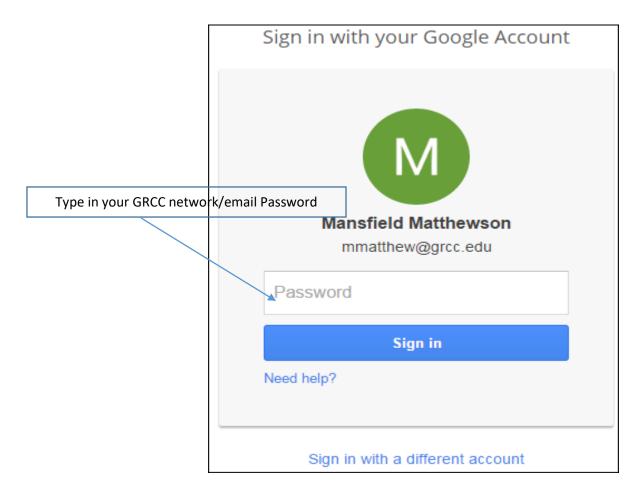

## One account. All of Google.

Sign in with your Google Account

Create account

Type in your GRCC network/email Password

<sup>\*</sup>Please be aware that all GRCC Drive accounts have already been created and your password is synchronized with your GRCC password.

After you have logged into your Google account at least one time, Your computer may remember your email address as in the example below, or you may have to type your email address and password each time you access the page.