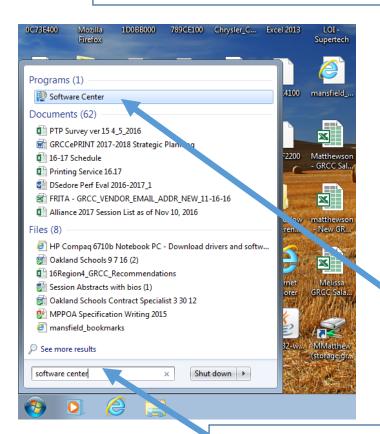

Then click on **Software Center** when it appears in the menu

Click on the GroupWise icon to perform the update.

When the program has finished installing, reboot your computer. You now have drag/drop capability.