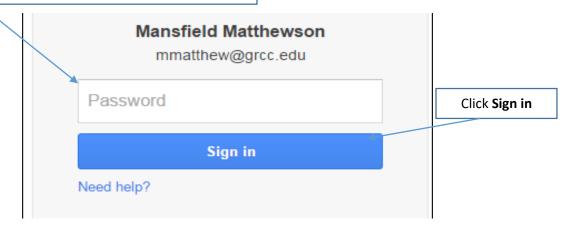

## One account. All of Google.

Sign in with your Google Account

Create account

Type in your GRCC network/email Password

<sup>\*</sup>Please be aware that all GRCC Drive accounts have already been created and your password is synchronized with your GRCC password.

After you have logged into your Google account at least one time, Your computer may remember your email address as in the example below, or you may have to type your email address and password each time you access the page.