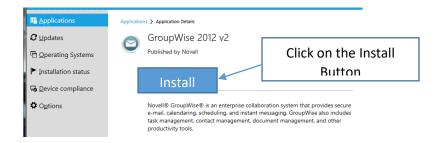

Then click on **Software Center** when it appears in the menu

Click on the GroupWise icon to perform the update.

When the program has finished installing, reboot your computer. You now have drag/drop capability.