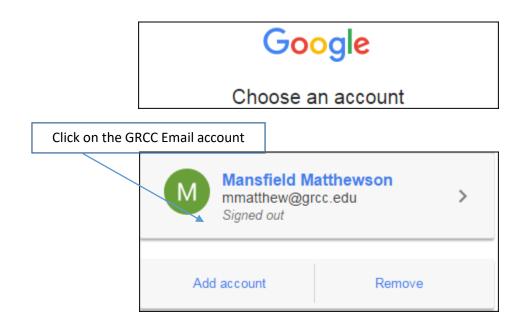

After you have logged into your Google account at least one time, Your computer may remember your email address as in the example below, or you may have to type your email address and password each time you access the page.