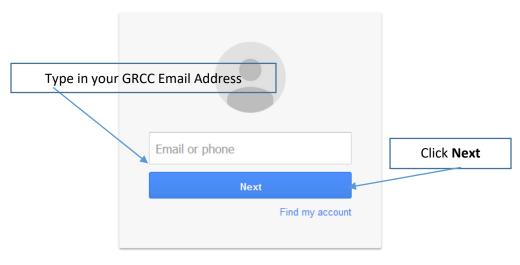

## One account. All of Google.

Sign in with your Google Account

Create account

Type in your GRCC network/email Password

<sup>\*</sup>Please be aware that all GRCC Drive accounts have already been created and your password is synchronized with your GRCC password.

After you have logged into your Google account at least one time, Your computer may remember your email address as in the example below, or you may have to type your email address and password each time you access the page.